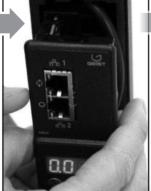

# Configuring IP addressable units

The PDU is equipped with and RJ45 Ethernet port for attachment to an existing network. The PDU is configured with the following default network settings to allow unit configuration:

- IP address:
  - 192.168.123.123
- Subnet Mask:
  - 255.255.255.0
- Gateway:
  - 1921681231

The local PC network connection must be configured as follows:

- IP Address:
  - 192.168.123.x (where x is 2-253, except 123)
- Subnet Mask:
  - 255.255.255.0
- Gateway:
  - <leave blank>