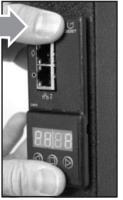

# Configuring IP addressable units

The PDU is equipped with and RJ45 Ethernet port for attachment to an existing network. The PDU is configured with the following default network settings to allow unit configuration:

- IP address:
  - 192.168.123.123
- Subnet Mask:
  - 255.255.255.0
- Gateway:
  - 1921681231

The local PC network connection must be configured as follows:

- IP Address:
  - 192.168.123.x (where x is 2-253, except 123)
- Subnet Mask:
  - 255.255.255.0
- Gateway:
  - <leave blank>