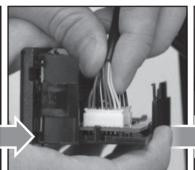

**

| TEMPERATURE |                   |                  |  |
|-------------|-------------------|------------------|--|
| Operating   | 10°C (50°F) min   | 60°C (140°F) max |  |
| Storage     | -25°C (-13°F) min | 65°C (149°F) max |  |

| HUMIDITY  |        |                          |  |
|-----------|--------|--------------------------|--|
| Operating | 5% min | 95% max (non-condensing) |  |
| Storage   | 5% min | 95% max (non-condensing) |  |

| ELEVATION |                |                         |  |
|-----------|----------------|-------------------------|--|
| Operating | 0 m (0 ft) min | 3050m (10,000 ft) max   |  |
| Storage   | 0 m (0 ft) min | 15240 m (50,000 ft) max |  |

#### VERTIV™ GEIST™ UPGRADEABLE PDU

Quick Installation Guide



#### **REMOVAL**































## **VERTIV**<sub>10</sub>

#### **INSTALLATION**





















#### To contact Vertiv Technical Support: visit www.VertivCo.com

© 2018 Vertiv Co. All rights reserved. Vertiv and the Vertiv logo are trademarks or registered trademarks of Vertiv Co. All other names and logos referred to are trade names, trademarks or registered trademarks of their respective owners. While every precaution has been taken to ensure accuracy and completeness herein, Vertiv Co. assumes no responsibility, and disclaims all liability, for damages resulting from use of this information or for any errors or omissions. Specifications are subject to change without notice.