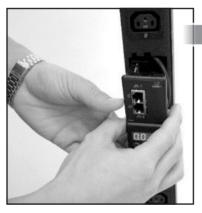

#### Installing the unit

- a. Using appropriate hardware, mount unit to rack.
- b. Plug the PDU into appropriately rated and protected branch circuit receptacles.
- c. Plug in devices to be powered by the PDU.
- d. Power on devices that are powered by the PDU.
  Sequential power up is recommended to avoid high in-rush current.