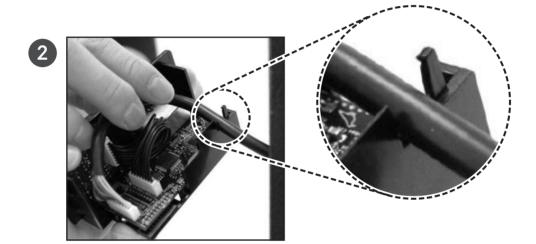

|-------------|-------------------|------------------|--|
| Operating   | 10°C (50°F) min   | 60°C (140°F) max |  |
| Storage     | -25°C (-13°F) min | 65°C (149°F) max |  |

| HUMIDITY  |        |                          |  |
|-----------|--------|--------------------------|--|
| Operating | 5% min | 95% max (non-condensing) |  |
| Storage   | 5% min | 95% max (non-condensing) |  |

| ELEVATION |                |                         |  |
|-----------|----------------|-------------------------|--|
| Operating | 0 m (0 ft) min | 3050m (10,000 ft) max   |  |
| Storage   | 0 m (0 ft) min | 15240 m (50,000 ft) max |  |

#### VERTIV™ GEIST™ UPGRADEABLE PDU

Quick Installation Guide



#### **REMOVAL**































## **VERTIV**<sub>10</sub>

#### **INSTALLATION**





















#### To contact Vertiv Technical Support: visit www.VertivCo.com

© 2018 Vertiv Co. All rights reserved. Vertiv and the Vertiv logo are trademarks or registered trademarks of Vertiv Co. All other names and logos referred to are trade names, trademarks or registered trademarks of their respective owners. While every precaution has been taken to ensure accuracy and completeness herein, Vertiv Co. assumes no responsibility, and disclaims all liability, for damages resulting from use of this information or for any errors or omissions. Specifications are subject to change without notice.