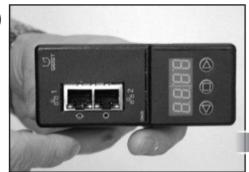

|  |
|-------------|-------------------|------------------|--|
| Operating   | 10°C (50°F) min   | 60°C (140°F) max |  |
| Storage     | -25°C (-13°F) min | 65°C (149°F) max |  |

| HUMIDITY  |        |                          |  |
|-----------|--------|--------------------------|--|
| Operating | 5% min | 95% max (non-condensing) |  |
| Storage   | 5% min | 95% max (non-condensing) |  |

| ELEVATION |                |                         |  |
|-----------|----------------|-------------------------|--|
| Operating | 0 m (0 ft) min | 3050m (10,000 ft) max   |  |
| Storage   | 0 m (0 ft) min | 15240 m (50,000 ft) max |  |

#### VERTIV™ GEIST™ UPGRADEABLE PDU

Quick Installation Guide



#### **REMOVAL**































## **VERTIV**<sub>10</sub>

#### **INSTALLATION**





















#### To contact Vertiv Technical Support: visit www.VertivCo.com

© 2018 Vertiv Co. All rights reserved. Vertiv and the Vertiv logo are trademarks or registered trademarks of Vertiv Co. All other names and logos referred to are trade names, trademarks or registered trademarks of their respective owners. While every precaution has been taken to ensure accuracy and completeness herein, Vertiv Co. assumes no responsibility, and disclaims all liability, for damages resulting from use of this information or for any errors or omissions. Specifications are subject to change without notice.