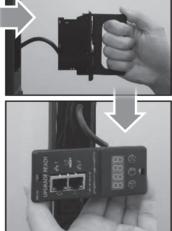

#### **INSTALLATION**

# Configuring IP addressable units

The PDU is equipped with and RJ45 Ethernet port for attachment to an existing network. The PDU is configured with the following default network settings to allow unit configuration: