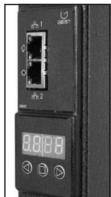

# Configuring IP addressable units

The PDU is equipped with and RJ45 Ethernet port for attachment to an existing network. The PDU is configured with the following default network settings to allow unit configuration:

- IP address:
  - 192.168.123.123
- Subnet Mask:
  - 255.255.255.0
- Gateway:
  - 1921681231

The local PC network connection must be configured as follows:

- IP Address:
  - 192.168.123.x (where x is 2-253, except 123)
- Subnet Mask:
  - 255.255.255.0
- Gateway:
  - <leave blank>