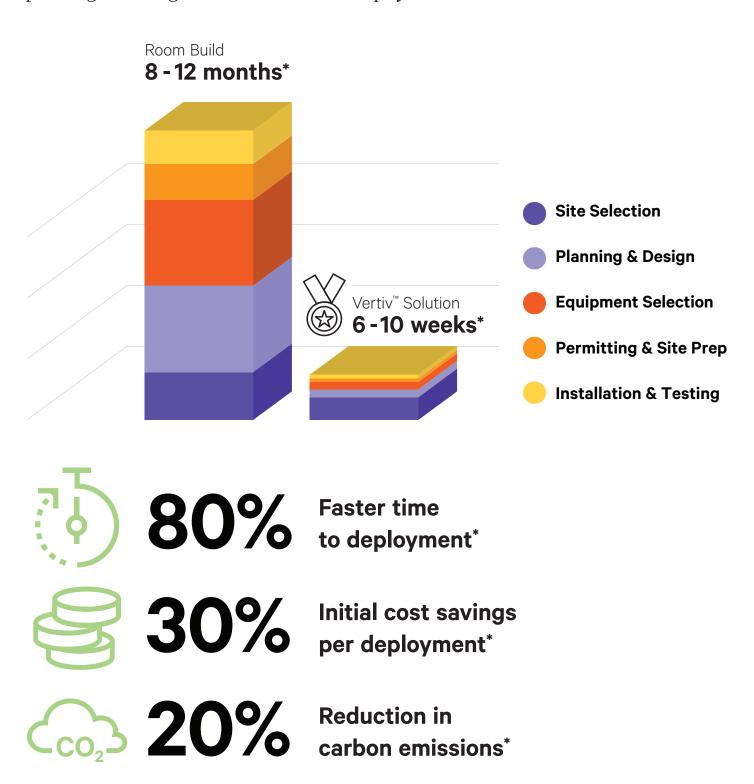

# Vertiv™ Smart Solutions vs Room Build

Pre-engineered systems greatly reduce time spent on planning and design, which drives down deployment cost.

<sup>\*</sup>For illustration purposes only. Figures are estimations based upon Vertiv's internal engineering studies and analysis. Actual deployment times, costs, and savings may vary depending upon scope, specifications, geographic locations, etc.

# **Time Consuming Process**

The process from planning to commissioning takes 6 – 12 months on average and is difficult to predict with confidence.

#### **Accelerate Deployments**

Accelerate the deployment process by reducing planning, build, and overall deployment time.

#### **Reduce Costs**

Reduce costs associated with planning, construction and renovation and make the budget for the project more predictable.

#### **Contained In-Row Cooling**

Contained systems with dedicated cooling are proven to reduce cooling energy use and carbon emissions by as much as 30%.

Vertiv is a Global Leader in Data Center **Power and Cooling Solutions** 

#### Planning and labor consume

of the deployment cost\*