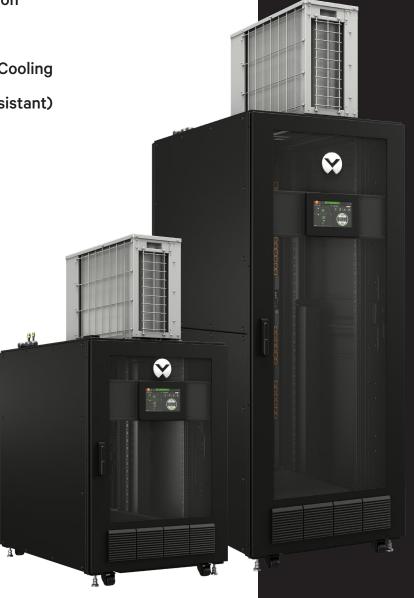

# Vertiv<sup>™</sup>SmartCabinet ID Product Highlights

Complete Datacenter Solution

Zero-U Rack Space Cooling

3.5kW & 7kW Split-System Cooling

IP54 Rated (Dust/Water Resistant)

Mountable UPS Power

Mountable PDU's

Remote Monitoring

HMI Screen

Physical Security Lock

24U & 42U Cabinets

NAM & International

Sevice Offering

Complete Vertiv Solution

#### **Outdoor heat rejection**

Maintain proper temperature control inside the rack with outdoor heat rejection. And with the option to mount the condenser on the roof of the rack, added flexibility is built in.

#### Fully sealed rack

IP54 rating protects mission-critical IT equipment from dust and water, providing a longer life to the equipment and peace of mind to business owners.

# Zero-U cooling solution

The Zero-U cooling solution maximizes the investment in your business by utilizing the full cabinet, allowing for more IT equipment to be installed.