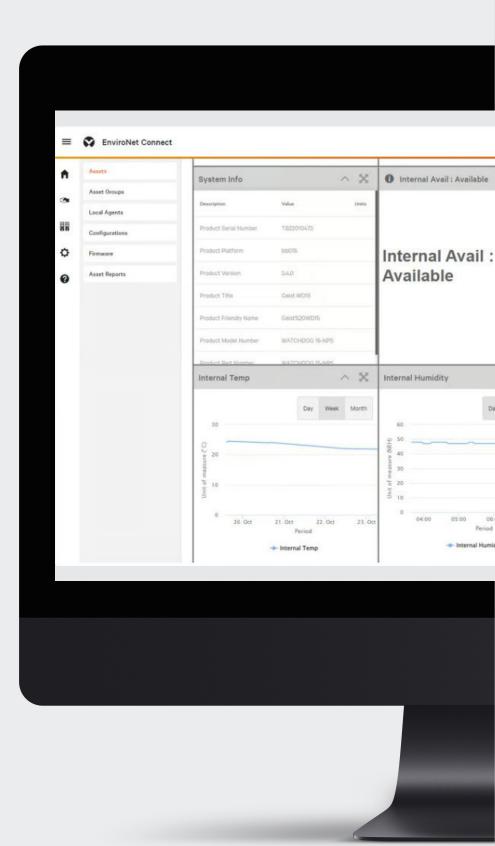

# **Vertiv**<sup>™</sup> **Environet**<sup>™</sup> **Connect**

Cloud-native platform for managing and monitoring IT infrastructure. It offers fleet management, bulk provisioning, device settings updates, firmware management, trending, and alarming.

#### **Secure Cloud-Native Platform**

Maintain the safety and reliability of your critical infrastructure.

### **Seamless Device & Fleet Management**

Supports distributed IT infrastructure and multi-tenant environments.

# **Always Up-to-Date and Accessible**

Always have the latest software, features, and supported devices.

#### **Unified Cloud Portal**

Effortlessly manage device lifecycles through a portal, keeping firmware and device settings current.