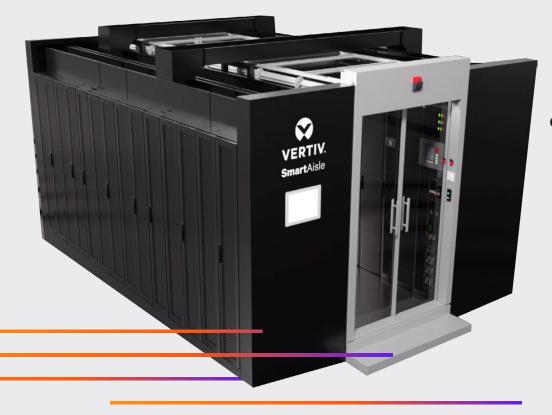

### Vertiv<sup>™</sup> SmartAisle<sup>™</sup> 2

Deployment-ready contained aisle solution for Edge Data Centers.

8 - 20 Racks

Up to 200kW with full redundancy (N+1)

#### What's Included

**IT Rack Enclosures** 

**Contained In-Row Cooling** 

**UPS Battery Backup** 

**Power Distribution** 

System HMI

**Remote Management** 

**Built-in Security** 

Vertiv<sup>™</sup> Smart Solutions can be installed in days, not months.

SCAN FOR MORE DETAILS