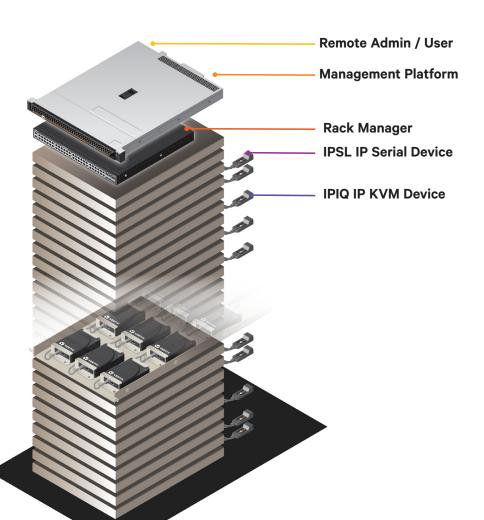

#### **Management Platform**

Brain of the Avocent® DSView™ Solution 1 required per fleet

#### **Rack Manager**

Aggregates Interface Modules 1 per rack (optional)

#### **Interface Modules**

IP modules provide KVM & Serial access to devices