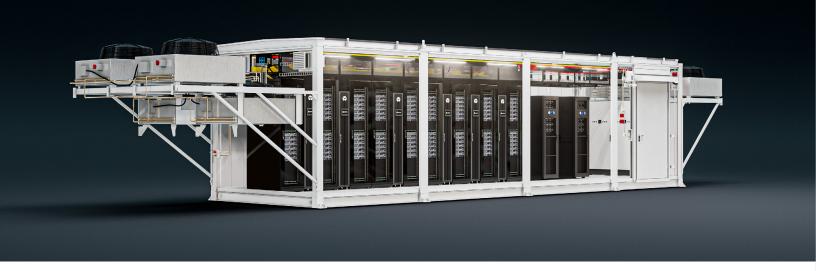

# **Vertiv** SmartMod™

Modular Data Center with Everything Needed to Achieve Your IT Objectives.

#### 2 - 14 Racks | Up to 100kW

SCAN FOR MORE DETAILS

# **Prefabricated Modular Solutions**

Vertiv prefabricated modular data centers deliver low risk deployments through faster delivery and easier on-site assembly.