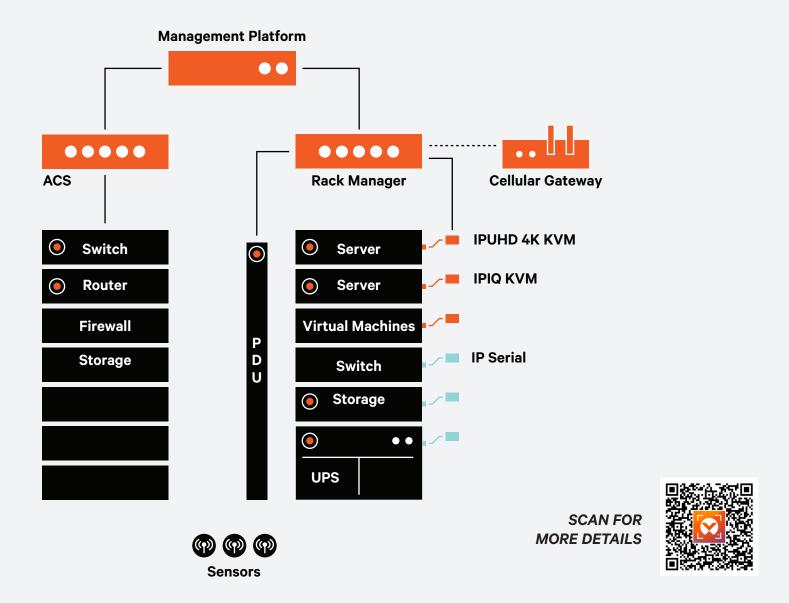

#### **Management Platform**

Brain of the Avocent® DSView™ Solution 1 required per fleet

#### **Rack Manager**

Aggregates Interface Modules 1 per rack (optional)

#### **Interface Modules**

IP modules provide KVM & Serial access to devices

#### **IT Devices**

- Servers
- Service Processors
- Virtual Machines
- Routers
- Switches
- Firewalls
- Storage Devices

#### **Power Devices**

- Rack PDUs
- UPS

Centralized IT Management enabling automation, provisioning, management, monitoring, and control of all your IT devices like no other solution in the market.