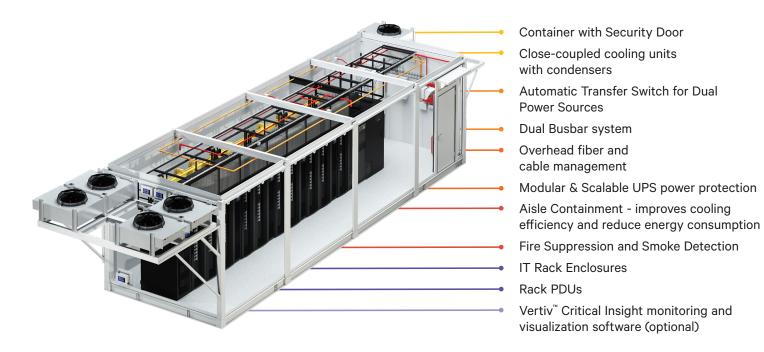

#### What's Included

- Sealed Racks
- In-Row Cooling
- Power Distribution & UPS
- Fire Suppression
- Physical Security
- Optional fire suppression

Pre-Engineered Solutions eliminate most of the design and planning that goes into Edge deployments.

#### What's Included

**IT Rack Enclosures** 

**Contained In-Row Cooling** 

**UPS Battery Backup** 

**Power Distribution** 

**System HMI** 

**Remote Management** 

**Built-in Security** 

#### What's Included

**IT Rack Enclosures** 

**Contained In-Row Cooling** 

**UPS Battery Backup** 

**Power Distribution** 

System HMI

**Remote Management** 

**Built-in Security** 