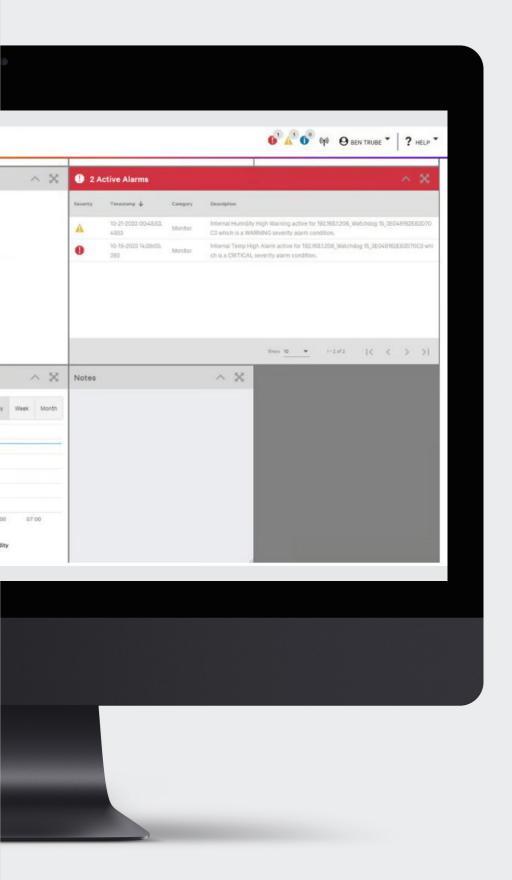

# **Vertiv**<sup>™</sup> **Environet**<sup>™</sup> **Connect**

Cloud-native platform for managing and monitoring IT infrastructure. It offers fleet management, bulk provisioning, device settings updates, firmware management, trending, and alarming.

#### **Secure Cloud-Native Platform**

Maintain the safety and reliability of your critical infrastructure.

### **Seamless Device & Fleet Management**

Supports distributed IT infrastructure and multi-tenant environments.

# **Always Up-to-Date and Accessible**

Always have the latest software, features, and supported devices.

#### **Unified Cloud Portal**

Effortlessly manage device lifecycles through a portal, keeping firmware and device settings current.