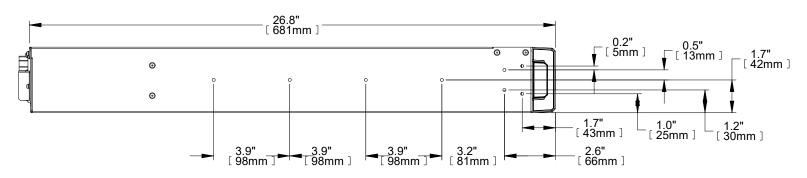

## SIDE VIEW

## NOTES:

- 1. UNIT DIMENSIONS (WxDxH): 16.9" x 26.8" x 3.3" (2U) (430mm) x (681mm) x (85mm)
- 2. UNIT WEIGHT: 81.6lbs (37kg)
- 3. SHIPPING DIMENSIONS (WXDxH): 35.5" x 25.7" x 19.8" (845mm) x (630mm) x (485mm)
- 4. SHIPPING WEIGHT: 123.5lbs (56kg)
- MINIMUM AIRFLOW CLEARANCE IS 4.0" (100mm) FRONT AND REAR.