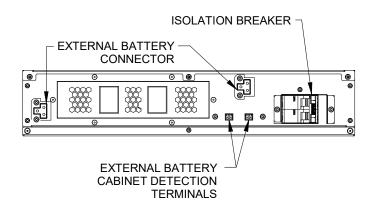

## **FRONT VIEW**



## **REAR VIEW**



## SIDE VIEW

## NOTES:

- 1. UNIT DIMENSIONS (WxDxH): 16.9" x 26.8" x 3.3" (2U) (430mm) x (681mm) x (85mm)
- 2. UNIT WEIGHT: 81.6lbs (37kg)
- 3. SHIPPING DIMENSIONS (WXDxH): 35.5" x 25.7" x 19.8" (845mm) x (630mm) x (485mm)
- 4. SHIPPING WEIGHT: 123.5lbs (56kg)
- MINIMUM AIRFLOW CLEARANCE IS 4.0" (100mm) FRONT AND REAR.

| DRAWN BY    | SHEET NO. |
|-------------|-----------|
| B. LAY      | 1 OF 1    |
| CHK BY      | ECN NO.   |
| M. MCCLINCY |           |
| REF. DWG.   | ORDER NO. |
|             |           |

OUTLINE DRAWING LIEBERT GXT5 144V EXTERNAL BATTERY CABINET

| DWG. NO.        | DATE    | REV.# | 1050 DEARBORN DRIVE                    |
|-----------------|---------|-------|----------------------------------------|
| GXT5-144VEBC_OD | 1/30/19 | 0     | P