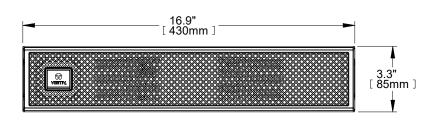

## **FRONT VIEW**

## NOTES:

- 1. UNIT DIMENSIONS (WxDxH): 16.9" x 26.8" x 3.3" (2U) (430mm) x (681mm) x (85mm)
- 2. UNIT WEIGHT: 81.6lbs (37kg)
- 3. SHIPPING DIMENSIONS (WXDxH): 35.5" x 25.7" x 19.8" (845mm) x (630mm) x (485mm)
- 4. SHIPPING WEIGHT: 123.5lbs (56kg)
- MINIMUM AIRFLOW CLEARANCE IS 4.0" (100mm) FRONT AND REAR.